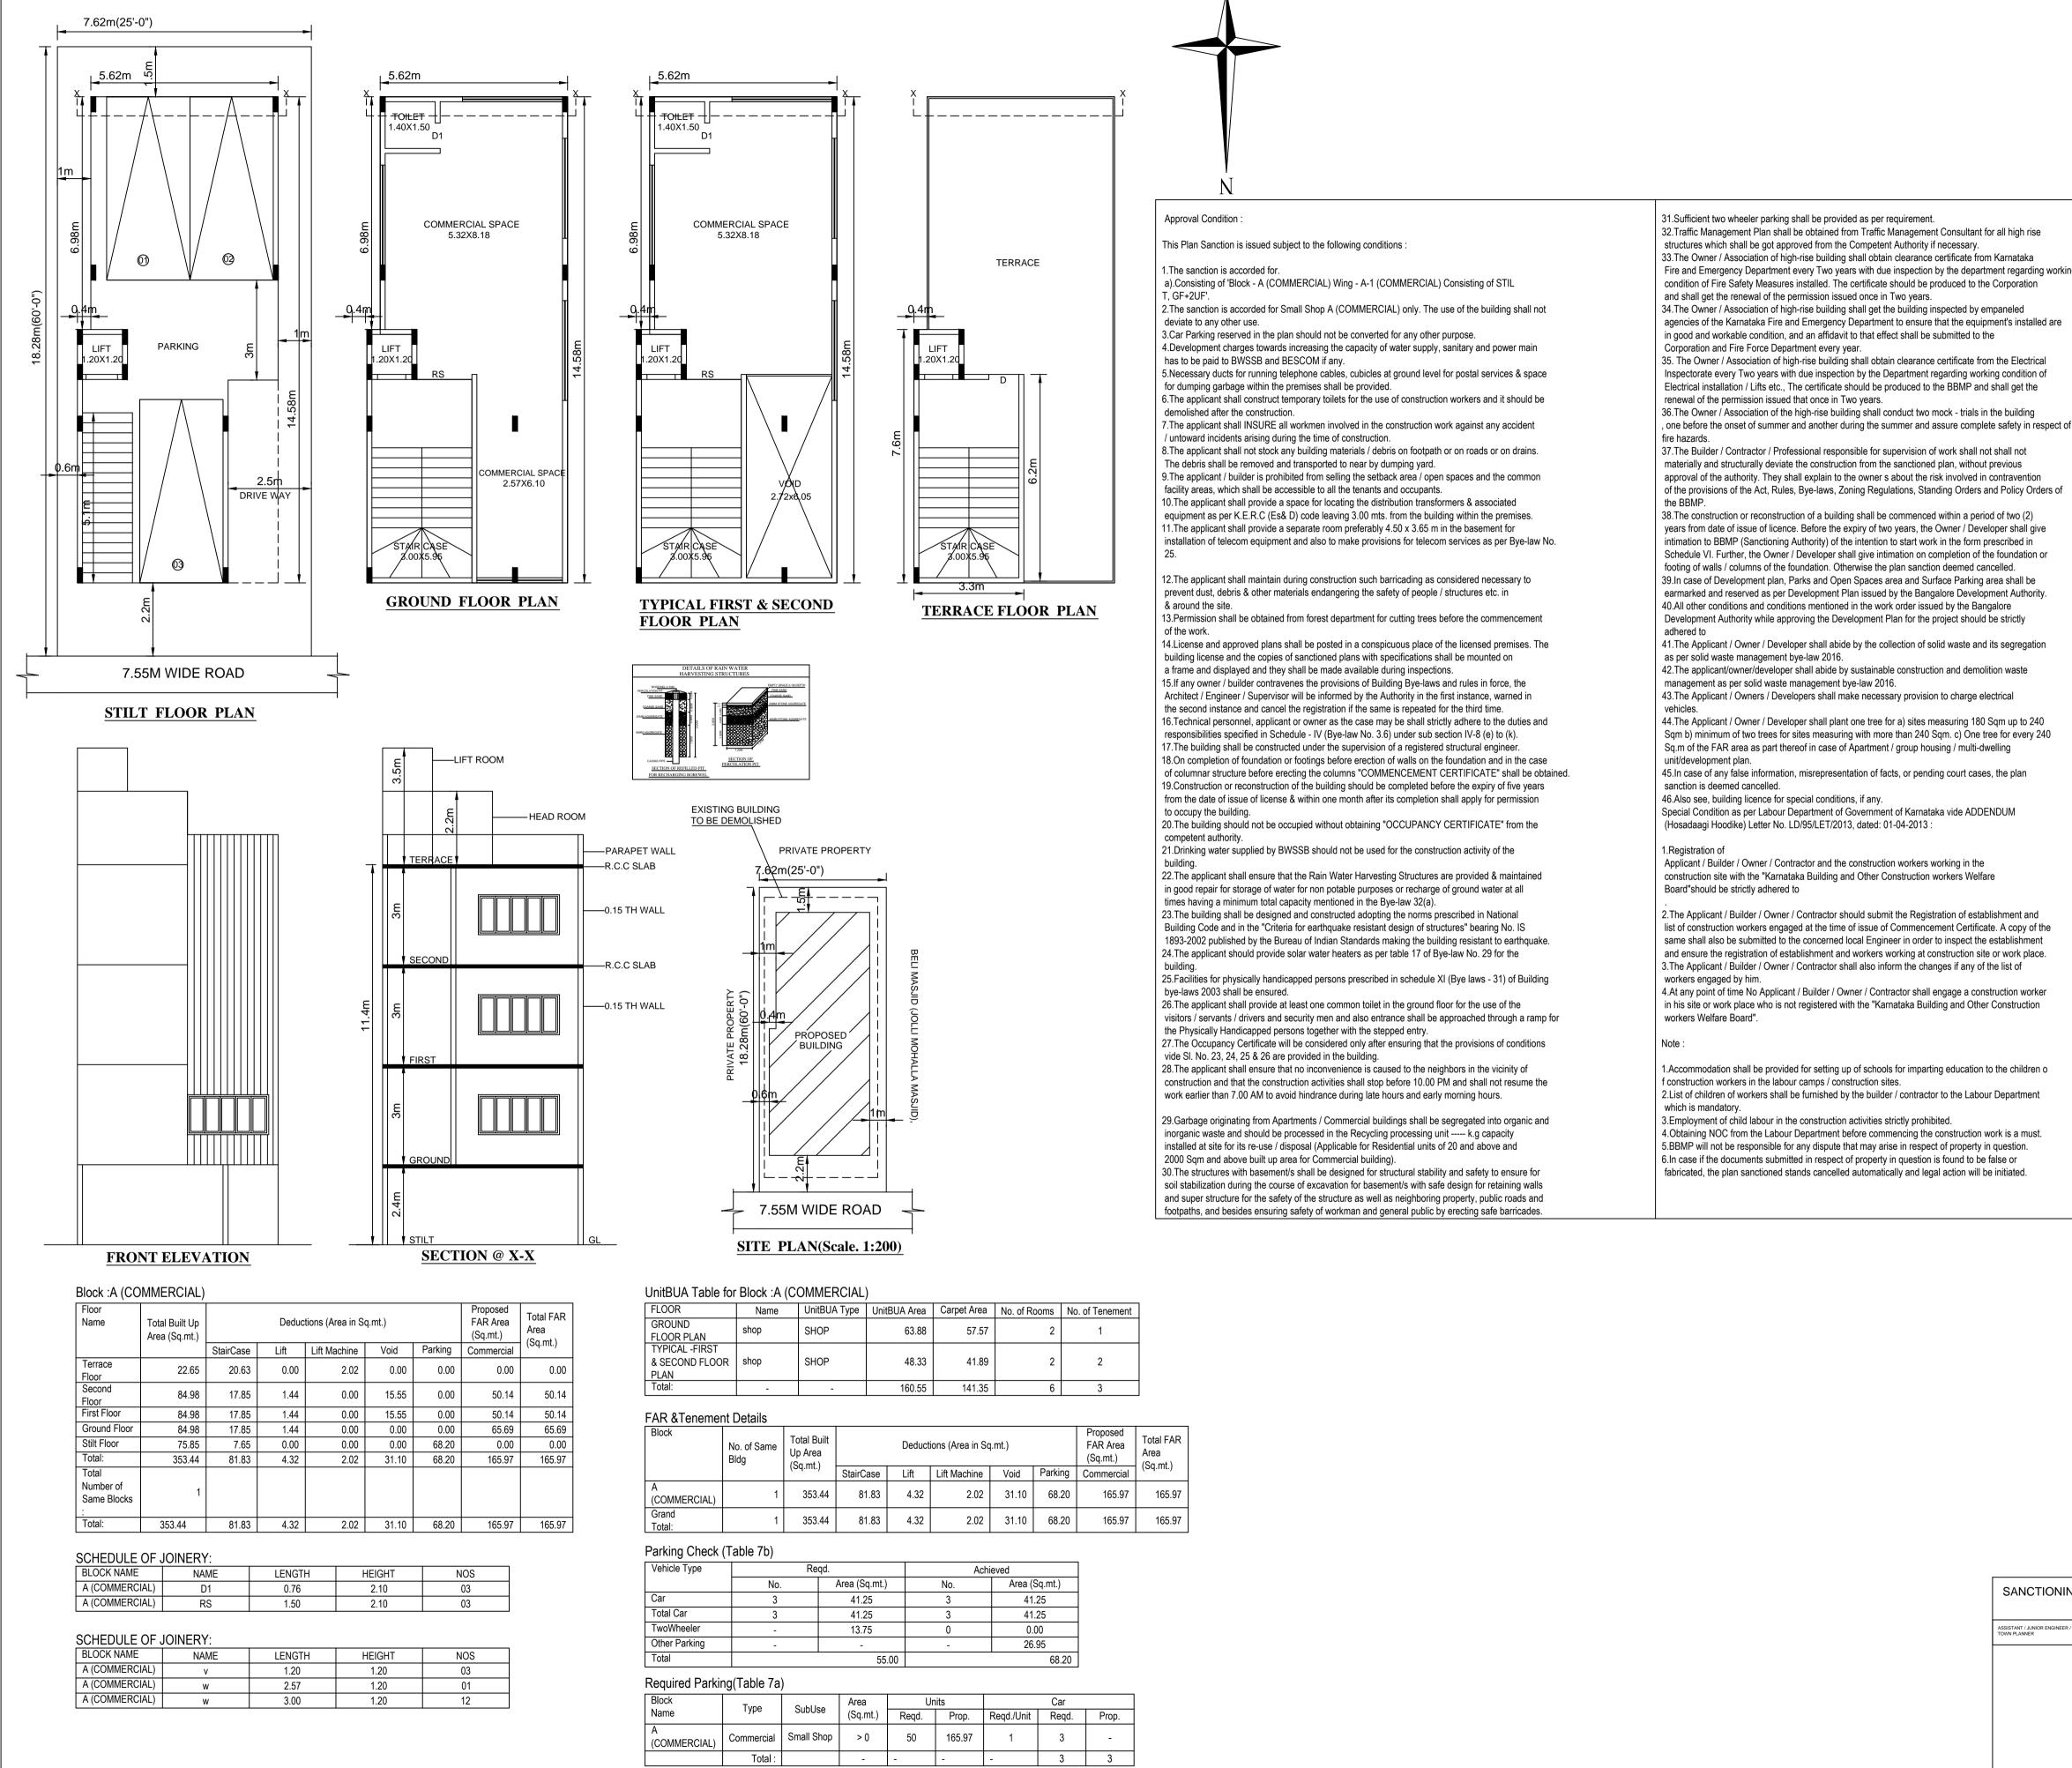

| o. of Rooms | No. of Tenement |
|-------------|-----------------|
| 2           | 1               |
| 2           | 2               |
| 6           | 3               |
|             |                 |

| )     |         | Proposed<br>FAR Area<br>(Sq.mt.) | Total FAR<br>Area<br>(Sq.mt.) |
|-------|---------|----------------------------------|-------------------------------|
| /oid  | Parking | Commercial                       | (34.111.)                     |
| 31.10 | 68.20   | 165.97                           | 165.97                        |
| 31.10 | 68.20   | 165.97                           | 165.97                        |

| Area (Sq.mt.) |  |
|---------------|--|
| 41.25         |  |
| 41.25         |  |
| 0.00          |  |
| 26.95         |  |
| 68.20         |  |

| Car     |       |       |  |
|---------|-------|-------|--|
| d./Unit | Reqd. | Prop. |  |
| 1       | 3     | -     |  |
|         | 3     | 3     |  |

SANCTIONI

|                 | Color Notos                                                                                              |                                                                                                                                                                                                                                                                                                                                                                                                                                                                                      |                                                                                                                                                                                                                                                                                                                                           |
|-----------------|----------------------------------------------------------------------------------------------------------|--------------------------------------------------------------------------------------------------------------------------------------------------------------------------------------------------------------------------------------------------------------------------------------------------------------------------------------------------------------------------------------------------------------------------------------------------------------------------------------|-------------------------------------------------------------------------------------------------------------------------------------------------------------------------------------------------------------------------------------------------------------------------------------------------------------------------------------------|
|                 | Color Notes                                                                                              |                                                                                                                                                                                                                                                                                                                                                                                                                                                                                      |                                                                                                                                                                                                                                                                                                                                           |
|                 | PLOT BOUNDARY<br>ABUTTING ROAD<br>PROPOSED WORK (CO<br>EXISTING (To be retaine<br>EXISTING (To be demoli | d)                                                                                                                                                                                                                                                                                                                                                                                                                                                                                   |                                                                                                                                                                                                                                                                                                                                           |
|                 | TATEMENT (BBMP)                                                                                          | VERSION NO.: 1.0.4<br>VERSION DATE: 31/08/2021                                                                                                                                                                                                                                                                                                                                                                                                                                       |                                                                                                                                                                                                                                                                                                                                           |
| Authority       | CT DETAIL:<br>/: BBMP<br>No: PRJ/10147/21-22                                                             | Plot Use: Commercial<br>Plot SubUse: Small Shop                                                                                                                                                                                                                                                                                                                                                                                                                                      |                                                                                                                                                                                                                                                                                                                                           |
| Applicatio      | on Type: General                                                                                         | Land Use Zone: Commercial (<br>Plot/Sub Plot No.: NO.58                                                                                                                                                                                                                                                                                                                                                                                                                              | Central)                                                                                                                                                                                                                                                                                                                                  |
|                 | f Sanction: NEW                                                                                          | City Survey No.: -<br>Khata No. (As per Khata Extra                                                                                                                                                                                                                                                                                                                                                                                                                                  | ct)                                                                                                                                                                                                                                                                                                                                       |
|                 | Line Specified as per Z.R: NA                                                                            | PID No. (As per Khata Extract)                                                                                                                                                                                                                                                                                                                                                                                                                                                       |                                                                                                                                                                                                                                                                                                                                           |
| Ward: W         |                                                                                                          |                                                                                                                                                                                                                                                                                                                                                                                                                                                                                      |                                                                                                                                                                                                                                                                                                                                           |
| AREA DI<br>AREA | ETAILS:<br>OF PLOT (Minimum)                                                                             | (A)                                                                                                                                                                                                                                                                                                                                                                                                                                                                                  | SQ.MT.<br>139.29                                                                                                                                                                                                                                                                                                                          |
| NET AF          | REA OF PLOT<br>RAGE CHECK                                                                                | (A-Deductions)                                                                                                                                                                                                                                                                                                                                                                                                                                                                       | 139.29                                                                                                                                                                                                                                                                                                                                    |
|                 | Permissible Coverage area (7<br>Proposed Coverage Area (54.                                              | •                                                                                                                                                                                                                                                                                                                                                                                                                                                                                    | 104.47                                                                                                                                                                                                                                                                                                                                    |
|                 | Achieved Net coverage area (<br>Balance coverage area left ( 2                                           | (54.46 %)                                                                                                                                                                                                                                                                                                                                                                                                                                                                            | 75.85                                                                                                                                                                                                                                                                                                                                     |
| FAR C           |                                                                                                          | · · · ·                                                                                                                                                                                                                                                                                                                                                                                                                                                                              | 348.22                                                                                                                                                                                                                                                                                                                                    |
|                 |                                                                                                          | and II ( for amalgamated plot - )                                                                                                                                                                                                                                                                                                                                                                                                                                                    | 0.00                                                                                                                                                                                                                                                                                                                                      |
|                 | Premium FAR for Plot within I                                                                            | mpact Zone ( - )                                                                                                                                                                                                                                                                                                                                                                                                                                                                     | 0.00                                                                                                                                                                                                                                                                                                                                      |
|                 | Total Perm. FAR area ( 2.50 )<br>Commercial FAR (100.00% )                                               |                                                                                                                                                                                                                                                                                                                                                                                                                                                                                      | 348.22<br>165.97                                                                                                                                                                                                                                                                                                                          |
|                 | Proposed FAR Area<br>Achieved Net FAR Area ( 1.15                                                        | 9)                                                                                                                                                                                                                                                                                                                                                                                                                                                                                   | 165.97<br>165.97                                                                                                                                                                                                                                                                                                                          |
| BUILT           | Balance FAR Area ( 1.31 )<br>UP AREA CHECK                                                               |                                                                                                                                                                                                                                                                                                                                                                                                                                                                                      | 182.25                                                                                                                                                                                                                                                                                                                                    |
|                 | Proposed BuiltUp Area<br>Achieved BuiltUp Area                                                           |                                                                                                                                                                                                                                                                                                                                                                                                                                                                                      | 353.44<br>353.44                                                                                                                                                                                                                                                                                                                          |
|                 | Block USE/SUBUSE                                                                                         | Details                                                                                                                                                                                                                                                                                                                                                                                                                                                                              |                                                                                                                                                                                                                                                                                                                                           |
|                 | 1                                                                                                        | Block Use Block SubUse                                                                                                                                                                                                                                                                                                                                                                                                                                                               | Block Structure Block Land Use                                                                                                                                                                                                                                                                                                            |
|                 | A (COMMERCIAL)                                                                                           | Block Use Block SubUse<br>Commercial Small Shop                                                                                                                                                                                                                                                                                                                                                                                                                                      | Block Structure   Block Land Use<br>Category     Bldg upto 11.5 mt. Ht.   C1                                                                                                                                                                                                                                                              |
|                 | A (COMMERCIAL)                                                                                           |                                                                                                                                                                                                                                                                                                                                                                                                                                                                                      | Block Structure Category<br>Bldg upto 11.5 mt. Ht. C1<br>R'S<br>TH ID<br>NUMBER :                                                                                                                                                                                                                                                         |
|                 | A (COMMERCIAL)                                                                                           | Commercial Small Shop<br>OWNER / GPA HOLDE<br>SIGNATURE<br>OWNER'S ADDRESS WI<br>NUMBER & CONTACT<br>IMRAN KHAN<br>MOHAMMED AYYAJ AND<br>KAMLESH KUMAR.R                                                                                                                                                                                                                                                                                                                             | Block Structure Category<br>Bldg upto 11.5 mt. Ht. C1<br>R'S<br>TH ID<br>NUMBER :<br>NGALORE. June Ander<br>MATURE<br>ga 1st Stage,<br>eleyara Balaga 1st Stage                                                                                                                                                                           |
|                 | A (COMMERCIAL)                                                                                           | Commercial Small Shop   OWNER / GPA HOLDE   SIGNATURE OWNER'S ADDRESS WI   OWNER'S ADDRESS WI NUMBER & CONTACT   IMRAN KHAN MOHAMMED AYYAJ AND   KAMLESH KUMAR.R NO.58, BELI MASJID ROAD, BA   ARCHITECT/ENGINEER / SUPERVISOR 'S SIGN   Shobha. N no.06, Geleyara Bala Mahaslakshmipuram./nno.06, G   Mahaslakshmipuram. BCC/BL-3 PROJECT TITLE :   PLAN SHOWING THE PROPOS PROPOS                                                                                                  | Block Structure Category<br>Bldg upto 11.5 mt. Ht. C1<br>R'S<br>TH ID<br>NUMBER :<br>NGALORE.<br>ATURE<br>ga 1st Stage,<br>eleyara Balaga 1st Stage<br>3.2.3/E-25202000000<br>ED COMMERCIAL BUILDING                                                                                                                                      |
|                 | A (COMMERCIAL)                                                                                           | Commercial Small Shop   OWNER / GPA HOLDE SIGNATURE   OWNER'S ADDRESS WI NUMBER & CONTACT   IMRAN KHAN MOHAMMED AYYAJ AND   KAMLESH KUMAR.R NO.58, BELI MASJID ROAD, BA   ARCHITECT/ENGINEER /SUPERVISOR 'S SIGN   Shobha. N no.06, Geleyara Bala Mahaslakshmipuram./nno.06, G   Mahaslakshmipuram. BCC/BL-3 PROJECT TITLE :   PLAN SHOWING THE PROPOS @ NO.58, BELI MASJID ROAD,   PID NO.30-14-58. DRAWING TITLE : 7'                                                              | Block Structure Category<br>Bldg upto 11.5 mt. Ht. C1<br>R'S<br>TH ID<br>NUMBER :<br>NGALORE.                                                                                                                                                                                                                                             |
|                 | A (COMMERCIAL)                                                                                           | Commercial Small Shop   OWNER / GPA HOLDE SIGNATURE   OWNER'S ADDRESS WI NUMBER & CONTACT   IMRAN KHAN MOHAMMED AYYAJ AND   KAMLESH KUMAR.R NO.58, BELI MASJID ROAD, BA   ARCHITECT/ENGINEER /SUPERVISOR 'S SIGN   Shobha. N no.06, Geleyara Bala Mahaslakshmipuram./nno.06, G   Mahaslakshmipuram. BCC/BL-3 PROJECT TITLE :   PLAN SHOWING THE PROPOS @ NO.58, BELI MASJID ROAD,   PID NO.30-14-58. DRAWING TITLE : 7'                                                              | Block Structure Category<br>Bldg upto 11.5 mt. Ht. C1<br>R'S<br>TH ID<br>NUMBER :<br>NGALORE.<br>ATURE<br>ga 1st Stage,<br>eleyara Balaga 1st Stage<br>3.2.3/E-25202000004<br>ED COMMERCIAL BUILDING<br>BANGALORE. WARD NO.139.(OLD NO.3<br>13856619-25-01-202206-14-42\$_\$IMRAN<br>HAN (25X60) ::<br>(COMMERCIAL) with STILT,           |
|                 | pproval of Building plan/ Modified                                                                       | Commercial Small Shop   OWNER / GPA HOLDE SIGNATURE   OWNER'S ADDRESS WI NUMBER & CONTACT   IMRAN KHAN MOHAMMED AYYAJ AND   KAMLESH KUMAR.R NO.58, BELI MASJID ROAD, BA   ARCHITECT/ENGINEER /SUPERVISOR 'S SIGN   Shobha. N no.06, Geleyara Bala Mahaslakshmipuram./nno.06, G   Mahaslakshmipuram. BCC/BL-3 PROJECT TITLE :   PLAN SHOWING THE PROPOS @ NO.58, BELI MASJID ROAD, PID NO.30-14-58.   DRAWING TITLE : 7' KI   A G   SHEET NO : 1 Plan is valid for two years from the | Block Structure Category<br>Bldg upto 11.5 mt. Ht. C1<br>R'S<br>TH ID<br>NUMBER :<br>NGALORE. In June And<br>BangaLORE. In June And<br>BangaLORE. In June And<br>BangaLORE. WARD NO. 139. (OLD NO. 3<br>13856619-25-01-202206-14-42\$_\$IMRAN<br>HAN (25X60) ::<br>(COMMERCIAL BUILDING<br>BANGALORE. WARD NO. 139. (OLD NO. 3            |
|                 |                                                                                                          | Commercial Small Shop   OWNER / GPA HOLDE SIGNATURE   OWNER'S ADDRESS WI NUMBER & CONTACT   IMRAN KHAN MOHAMMED AYYAJ AND   KAMLESH KUMAR.R NO.58, BELI MASJID ROAD, BA   ARCHITECT/ENGINEER /SUPERVISOR 'S SIGN   Shobha. N no.06, Geleyara Bala Mahaslakshmipuram./nno.06, G   Mahaslakshmipuram. BCC/BL-3 PROJECT TITLE :   PLAN SHOWING THE PROPOS @ NO.58, BELI MASJID ROAD, PID NO.30-14-58.   DRAWING TITLE : 7' KI   A G   SHEET NO : 1 Plan is valid for two years from the | Block Structure Category<br>Bldg upto 11.5 mt. Ht. C1<br>R'S<br>TH ID<br>NUMBER :<br>NGALORE. In June And<br>BangaLORE. In June And<br>BangaLORE. In June And<br>BangaLORE. WARD NO. 139. (OLD NO. 3<br>13856619-25-01-202206-14-42\$_\$IMRAN<br>HAN (25X60) ::<br>(COMMERCIAL BUILDING<br>BANGALORE. WARD NO. 139. (OLD NO. 3            |
| date of         | pproval of Building plan/ Modified                                                                       | Commercial Small Shop   OWNER / GPA HOLDE SIGNATURE   OWNER'S ADDRESS WI NUMBER & CONTACT   IMRAN KHAN MOHAMMED AYYAJ AND   KAMLESH KUMAR.R NO.58, BELI MASJID ROAD, BA   ARCHITECT/ENGINEER /SUPERVISOR 'S SIGN   Shobha. N no.06, Geleyara Bala Mahaslakshmipuram./nno.06, G   Mahaslakshmipuram. BCC/BL-3 PROJECT TITLE :   PLAN SHOWING THE PROPOS @ NO.58, BELI MASJID ROAD, PID NO.30-14-58.   DRAWING TITLE : 7' KI   A G   SHEET NO : 1 Plan is valid for two years from the | Block Structure Category<br>Bldg upto 11.5 mt. Ht. C1<br>R'S<br>TH ID<br>NUMBER :<br>NGALORE.<br>ATURE<br>ga 1st Stage,<br>eleyara Balaga 1st Stage<br>3.2.3/E-2520200004<br>ED COMMERCIAL BUILDING<br>BANGALORE. WARD NO.139.(OLD NO.3)<br>13856619-25-01-202206-14-42\$_\$IMRAN<br>HAN (25X60) ::<br>(COMMERCIAL) with STILT,<br>SF+2UF |